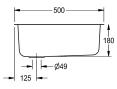

#### 2000100330

Basin to be installed from above, centre waste Dimensions 500 x  $180 \times 380 \text{ mm}$  (W x H x D)

# overall height

180 mm

250 mm

worktop when fitting an overflow.

20 mm rimmed edge Centre waste Dimensions 460 x 340 x 180 mm (W x H x D) Cut-out size 470 x 350 mm