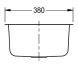

# overall height

180 mm

250 mm

worktop when fitting an overflow.

20 mm rimmed edge Centre waste Dimensions 460 x 340 x 180 mm (W x H x D) Cut-out size 470 x 350 mm