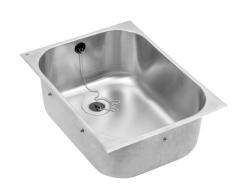

#### 2000100330

Basin to be installed from above, centre waste Dimensions 500 x  $180 \times 380 \text{ mm}$  (W x H x D)

### 2000100331

Basin to be installed from above, centre waste Dimensions 500 x  $250 \times 380 \text{ mm}$  (W x H x D)

Small rimmed edged bowl for insetting into worktops. Manufactured from 0.9 mm thick grade 1.4301 (304) stainless steel with a satin polish finish. The bowl has a 20 mm rimmed edge and is prepared for a 38 mm waste and overflow. There are no tap holes therefore taps are to be mounted through the worktop or on the wall. Fixing clips are supplied with each bowl. Waste, plug, chain and overflow are available extras. NOTE: It may be necessary to notch the

# overall height

180 mm

250 mm

worktop when fitting an overflow.

20 mm rimmed edge Centre waste Dimensions 460 x 340 x 180 mm (W x H x D) Cut-out size 470 x 350 mm