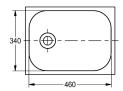

# overall height

180 mm

250 mm

worktop when fitting an overflow.

20 mm rimmed edge Centre waste Dimensions 460 x 340 x 180 mm (W x H x D) Cut-out size 470 x 350 mm