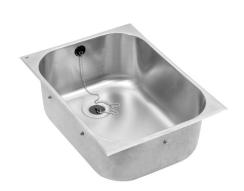

#### 2000100331

Basin to be installed from above, centre waste Dimensions 500 x 250 x 380 mm (W x H x D)

Small rimmed edged bowl for insetting into worktops. Manufactured from 0.9 mm thick grade 1.4301 (304) stainless steel with a satin polish finish. The bowl has a 20 mm rimmed edge and is prepared for a 38 mm waste and overflow. There are no tap holes therefore taps are to be mounted through the worktop or on the wall. Fixing clips are supplied with each bowl. Waste, plug, chain and overflow are available extras. NOTE: It may be necessary to notch the

# overall height

250 mm

worktop when fitting an overflow.

20~mm rimmed edge Centre waste Dimensions  $460\times340\times250~mm$  (W x H x D) Cut-out size  $470\times350~mm$ 