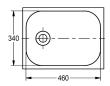

# overall height

250 mm

worktop when fitting an overflow.

20~mm rimmed edge Centre waste Dimensions  $460\times340\times250~mm$  (W x H x D) Cut-out size  $470\times350~mm$ 

# Technical Data

| bowl - bowl height  |  |
|---------------------|--|
| bowl finish         |  |
| bowl - depth        |  |
| bowl shape          |  |
| bowl - width        |  |
| material            |  |
| material code       |  |
| material thickness  |  |
| overall depth       |  |
| overall height      |  |
| overall width       |  |
| overflow            |  |
| rear upstand        |  |
| splash back         |  |
| surface finish      |  |
| tap ledge           |  |
| type of mounting    |  |
| waste hole position |  |
| waste kit included  |  |
| waste size          |  |
|                     |  |

| 250 mm                         |
|--------------------------------|
| satin finished                 |
| 460 mm                         |
| rounded rectangle              |
| 340 mm                         |
| stainless steel                |
| 1.4301 Chrome Nickel steel V2A |
| 1 mm                           |
| 380 mm                         |
| 250 mm                         |
| 500 mm                         |
| yes                            |
| no                             |
| no                             |
| satin finished                 |
| no                             |
| inset mounting                 |
| centre back                    |
| no                             |
| DN 40                          |
| -                              |