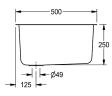

# overall height

250 mm

worktop when fitting an overflow.

20~mm rimmed edge Centre waste Dimensions  $460\times340\times250~mm$  (W x H x D) Cut-out size  $470\times350~mm$ 

# Technical Data

| bowl - bowl height  |  |
|---------------------|--|
| bowl finish         |  |
| bowl - depth        |  |
| bowl shape          |  |
| bowl - width        |  |
| material            |  |
| material code       |  |
| material thickness  |  |
| overall depth       |  |
| overall height      |  |
| overall width       |  |
| overflow            |  |
| rear upstand        |  |
| splash back         |  |
| surface finish      |  |
| tap ledge           |  |
| type of mounting    |  |
| waste hole position |  |
| waste kit included  |  |
| waste size          |  |
|                     |  |

| 250 mm                         |
|--------------------------------|
| satin finished                 |
| 460 mm                         |
| rounded rectangle              |
| 340 mm                         |
| stainless steel                |
| 1.4301 Chrome Nickel steel V2A |
| 1 mm                           |
| 380 mm                         |
| 250 mm                         |
| 500 mm                         |
| yes                            |
| no                             |
| no                             |
| satin finished                 |
| no                             |
| inset mounting                 |
| centre back                    |
| no                             |
| DN 40                          |
| -                              |