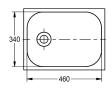

# overall height

250 mm

worktop when fitting an overflow.

20~mm rimmed edge Centre waste Dimensions  $460\times340\times250~mm$  (W x H x D) Cut-out size  $470\times350~mm$ 