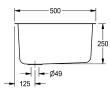

# overall height

250 mm

worktop when fitting an overflow.

20~mm rimmed edge Centre waste Dimensions  $460\times340\times250~mm$  (W x H x D) Cut-out size  $470\times350~mm$ 