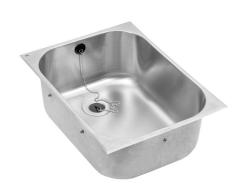

#### 2000100331

Basin to be installed from above, centre waste Dimensions 500 x 250 x 380 mm (W x H x D)

Small rimmed edged bowl for insetting into worktops. Manufactured from 0.9 mm thick grade 1.4301 (304) stainless steel with a satin polish finish. The bowl has a 20 mm rimmed edge and is prepared for a 38 mm waste and overflow. There are no tap holes therefore taps are to be mounted through the worktop or on the wall. Fixing clips are supplied with each bowl. Waste, plug, chain and overflow are available extras. NOTE: It may be necessary to notch the