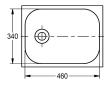

# 20 mm rimmed edge Centre waste

Dimensions 460 x 340 x 250 mm (W x H x D) Cut-out size 470 x 350 mm

| 250 r  | nm                         |
|--------|----------------------------|
| satin  | finished                   |
| 460 r  | nm                         |
| round  | ed rectangle               |
| 340 r  | nm                         |
| stainl | ess steel                  |
| 1.430  | )1 Chrome Nickel steel V2A |
| 1 mm   |                            |
| 380 r  | nm                         |
| 250 r  | nm                         |
| 500 r  | nm                         |
| yes    |                            |
| no     |                            |
| no     |                            |
| satin  | finished                   |
| no     |                            |
| inset  | mounting                   |
| centre | eback                      |
| no     |                            |
| DN 4   | 2                          |