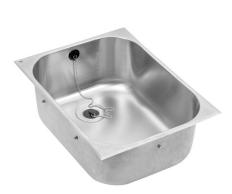

# **KWC** SIRIUS Basin to be installed from above

### 2000100331

Basin to be installed from above, centre waste Dimensions 500 x 250 x 380 mm (W x H x D)

Small rimmed edged bowl for insetting into worktops. Manufactured from 0.9 mm thick grade 1.4301 (304) stainless steel with a satin polish finish. The bowl has a 20 mm rimmed edge and is prepared for a 38 mm waste and overflow. There are no tap holes therefore taps are to be mounted through the worktop or on the wall. Fixing clips are supplied with each bowl. Waste, plug, chain and overflow are available extras. NOTE: It may be necessary to notch the