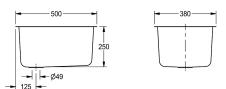

## 2000100330

Basin to be installed from above, centre waste Dimensions 500 x 180 x 380 mm (W x H x D)

### 2000100331

Basin to be installed from above, centre waste Dimensions 500 x 250 x 380 mm (W x H x D)

Small rimmed edged bowl for insetting into worktops. Manufactured from 0.9 mm thick grade 1.4301 (304) stainless steel with a satin polish finish. The bowl has a 20 mm rimmed edge and is prepared for a 38 mm waste and overflow. There are no tap holes therefore taps are to be mounted through the worktop or on the wall. Fixing clips are supplied with each bowl. Waste, plug, chain and overflow are available extras. NOTE: It may be necessary to notch the

overall height

180 mm

250 mm