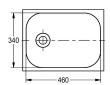

## overall height

180 mm

250 mm

worktop when fitting an overflow.

20 mm rimmed edge Centre waste Dimensions 460 x 340 x 250 mm (W x H x D) Cut-out size 470 x 350 mm