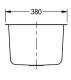

#### 2000100330

Basin to be installed from above, centre waste Dimensions 500  $\times$  180  $\times$  380 mm (W  $\times$  H  $\times$  D)

### 2000100331

Basin to be installed from above, centre waste Dimensions 500 x  $250 \times 380 \text{ mm}$  (W x H x D)

Small rimmed edged bowl for insetting into worktops. Manufactured from 0.9 mm thick grade 1.4301 (304) stainless steel with a satin polish finish. The bowl has a 20 mm rimmed edge and is prepared for a 38 mm waste and overflow. There are no tap holes therefore taps are to be mounted through the worktop or on the wall. Fixing clips are supplied with each bowl. Waste, plug, chain and overflow are available extras. NOTE: It may be necessary to notch the

## overall height

180 mm

250 mm

worktop when fitting an overflow.

20 mm rimmed edge Centre waste Dimensions 460 x 340 x 250 mm (W x H x D) Cut-out size 470 x 350 mm