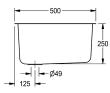

#### 2000100330

Basin to be installed from above, centre waste Dimensions 500  $\times$  180  $\times$  380 mm (W  $\times$  H  $\times$  D)

### 2000100331

Basin to be installed from above, centre waste Dimensions 500 x  $250 \times 380 \text{ mm}$  (W x H x D)

Small rimmed edged bowl for insetting into worktops. Manufactured from 0.9 mm thick grade 1.4301 (304) stainless steel with a satin polish finish. The bowl has a 20 mm rimmed edge and is prepared for a 38 mm waste and overflow. There are no tap holes therefore taps are to be mounted through the worktop or on the wall. Fixing clips are supplied with each bowl. Waste, plug, chain and overflow are available extras. NOTE: It may be necessary to notch the

## overall height

180 mm

250 mm

worktop when fitting an overflow.

20 mm rimmed edge Centre waste Dimensions 460 x 340 x 250 mm (W x H x D) Cut-out size 470 x 350 mm