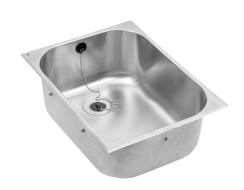

#### 2000100330

Basin to be installed from above, centre waste Dimensions 500  $\times$  180  $\times$  380 mm (W  $\times$  H  $\times$  D)

### 2000100331

Basin to be installed from above, centre waste Dimensions 500 x  $250 \times 380 \text{ mm}$  (W x H x D)

Small rimmed edged bowl for insetting into worktops. Manufactured from 0.9 mm thick grade 1.4301 (304) stainless steel with a satin polish finish. The bowl has a 20 mm rimmed edge and is prepared for a 38 mm waste and overflow. There are no tap holes therefore taps are to be mounted through the worktop or on the wall. Fixing clips are supplied with each bowl. Waste, plug, chain and overflow are available extras. NOTE: It may be necessary to notch the

## overall height

180 mm

250 mm

worktop when fitting an overflow.

20 mm rimmed edge Centre waste Dimensions 460 x 340 x 250 mm (W x H x D) Cut-out size 470 x 350 mm