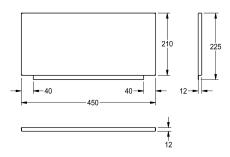

### KWC-No.

Splash back, Suitable to WT450, LP20 and LP21, dimensions 450  $\times\,210$  mm (W x H)

Splash back for wall mounting, stainless steel, surface satin finished, material thickness 1 mm, includes stainless steel screws and dowels.

Suitable to WT450, LP20 and LP21 Dimensions 450 x 210 x 12 mm (W x H x D)

| stainless steel                |  |
|--------------------------------|--|
| 1.4301 Chrome Nickel steel V2A |  |
| 0.9 mm                         |  |
| 12 mm                          |  |
| 225 mm                         |  |
| 450 mm                         |  |
| satin finished                 |  |
| clamp mounting                 |  |