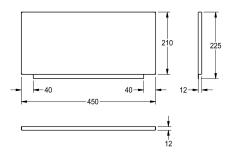

### KWC-No.

Splash back, Suitable to WT450, LP20 and LP21, dimensions 450  $\times\,210$  mm (W x H)

Splash back for wall mounting, stainless steel, surface satin finished, material thickness 1 mm, includes stainless steel screws and dowels.

Suitable to WT450, LP20 and LP21 Dimensions 450 x 210 x 12 mm (W x H x D)

| stainless steel                |  |  |  |  |
|--------------------------------|--|--|--|--|
| 1.4301 Chrome Nickel steel V2A |  |  |  |  |
| 0.9 mm                         |  |  |  |  |
| 12 mm                          |  |  |  |  |
| 225 mm                         |  |  |  |  |
| 450 mm                         |  |  |  |  |
| satin finished                 |  |  |  |  |
| clamp mounting                 |  |  |  |  |