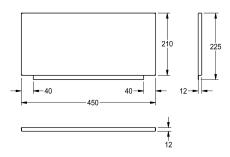

### KWC-No.

Splash back, Suitable to WT450, LP20 and LP21, dimensions 450  $\times\,210$  mm (W x H)

Splash back for wall mounting, stainless steel, surface satin finished, material thickness 1 mm, includes stainless steel screws and dowels.

Suitable to WT450, LP20 and LP21 Dimensions 450 x 210 x 12 mm (W x H x D)

## Technical Data

| material           |  |  |
|--------------------|--|--|
| material code      |  |  |
| material thickness |  |  |
| overall depth      |  |  |
| overall height     |  |  |
| overall width      |  |  |
| surface finish     |  |  |
| type of mounting   |  |  |

| stainless steel                |  |
|--------------------------------|--|
| 1.4301 Chrome Nickel steel V2A |  |
| 0.9 mm                         |  |
| 12 mm                          |  |
| 225 mm                         |  |
| 450 mm                         |  |
| satin finished                 |  |
| clamp mounting                 |  |