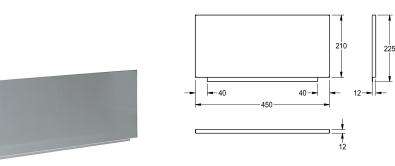

### 2000100338

Splash back, Suitable to WT450, LP20 and LP21, dimensions 450  $\times$  210 mm (W  $\times$  H)

Splash back for wall mounting, stainless steel, surface satin finished, material thickness 1 mm, includes stainless steel screws and dowels.

Suitable to WT450, LP20 and LP21 Dimensions 450 x 210 x 12 mm (W x H x D)

| 1.4301 Chrome Nickel steel V2A |  |  |
|--------------------------------|--|--|
| 0.9 mm                         |  |  |
| 12 mm                          |  |  |
| 225 mm                         |  |  |
| 450 mm                         |  |  |
| satin finished                 |  |  |