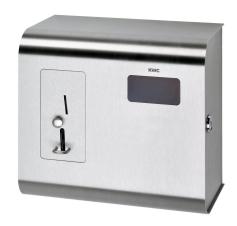

# 2000100342

AQUAPAY coin-operated controller for chargeable water delivery for controlling one A3000 open shower fitting. Shower duration for one token is selectable in steps of one second up to a total of 8 minutes, preset to 3 minutes. Automatic interruption of shower-duration when water is not being withdrawn. Rugged stainless steel

housing for on-wall mounting with safety lock. Model for tokens, 24  $\,$  V DC.

Dimensions  $240 \times 220 \times 130 \text{ mm} (W \times H \times D)$ 