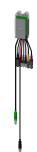

# 2000100342

AQUAPAY coin-operated controller for chargeable water delivery for controlling one A3000 open shower fitting. Shower duration for one token is selectable in steps of one second up to a total of 8 minutes, preset to 3 minutes. Automatic interruption of shower-duration when water is not being withdrawn. Rugged stainless steel

housing for on-wall mounting with safety lock. Model for tokens, 24  $\,$  V DC.

Dimensions  $240 \times 220 \times 130 \text{ mm} (W \times H \times D)$ 