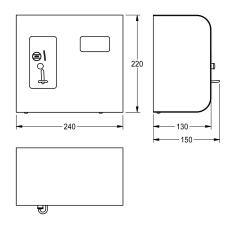

housing for on-wall mounting with safety lock. Model for tokens, 24  $\,$  V DC.

Dimensions  $240 \times 220 \times 130 \text{ mm} (W \times H \times D)$ 