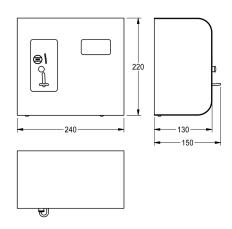

## **KWC** AQUAPAY Coin-operated controller

## Modell-Linie: AQUAPAY-A30000PEN | AQUA800 Showers | Pay water dispensers





## KWC-No.

| <b>2000100340</b><br>For token |  |  |
|--------------------------------|--|--|
| <b>2000100342</b><br>For€0.50  |  |  |

AQUAPAY coin-operated controller for chargeable water delivery for controlling one A3000 open shower fitting. Shower duration for one token is selectable in steps of one second up to a total of 8 minutes, preset to 3 minutes. Automatic interruption of showerduration when water is not being withdrawn. Rugged stainless steel housing for on-wall mounting with safety lock. Model for tokens, 24  $\vee$  DC.

Dimensions 240 x 220 x 130 mm (W x H x D)



## **Mandatory Accessories**





Token

**2000100751** ZAQRP001



2030052502 ACET2006