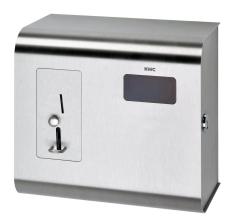

## KWC-No.

| <b>2000100340</b><br>For token |  |  |
|--------------------------------|--|--|
| <b>2000100342</b><br>For€0.50  |  |  |

AQUAPAY coin-operated controller for chargeable water delivery for controlling one A3000 open shower fitting. Shower duration for one token is selectable in steps of one second up to a total of 8 minutes, preset to 3 minutes. Automatic interruption of showerduration when water is not being withdrawn. Rugged stainless steel housing for on-wall mounting with safety lock. Model for tokens, 24  $\vee$  DC.