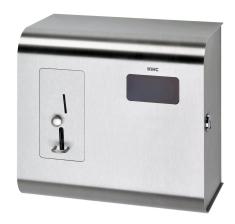

## 2000100342

AQUAPAY coin-operated controller for chargeable water delivery for controlling one A3000 open shower fitting. Shower duration for one token is selectable in steps of one second up to a total of 8 minutes, preset to 3 minutes. Automatic interruption of shower-duration when water is not being withdrawn. Rugged stainless steel

housing for on-wall mounting with safety lock. Model for tokens, 24  $\,$  V DC.

Dimensions  $240 \times 220 \times 130 \text{ mm} (W \times H \times D)$ 