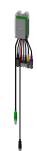

## 2000100342

AQUAPAY coin-operated controller for chargeable water delivery for controlling one A3000 open shower fitting. Shower duration for one token is selectable in steps of one second up to a total of 8 minutes, preset to 3 minutes. Automatic interruption of shower-duration when water is not being withdrawn. Rugged stainless steel

housing for on-wall mounting with safety lock. Model for tokens, 24  $\,$  V DC.

Dimensions  $240 \times 220 \times 130 \text{ mm} (W \times H \times D)$ 