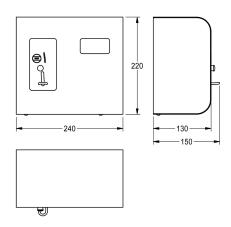

housing for on-wall mounting with safety lock. Model for tokens, 24  $\,$  V DC.

Dimensions  $240 \times 220 \times 130 \text{ mm} (W \times H \times D)$ 