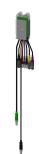

## 2000100342

AQUAPAY coin-operated controller for chargeable water delivery for controlling one A3000 open shower fitting. Shower duration for one token is selectable in steps of one second up to a total of 8 minutes, preset to 3 minutes. Automatic interruption of shower-duration when water is not being withdrawn. Rugged stainless steel

housing for on-wall mounting with safety lock. Model for tokens, 24  $\,$  V DC.

Dimensions  $240 \times 220 \times 130 \text{ mm} (W \times H \times D)$ 