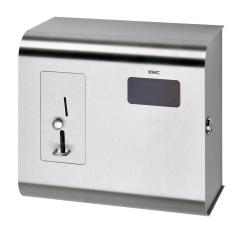

# KWC AQUAPAY

Coin-operated controller

## 2000100342

AQUAPAY coin-operated controller for chargeable water delivery for controlling one A3000 open shower fitting. Shower duration for one token is selectable in steps of one second up to a total of 8 minutes, preset to 3 minutes. Automatic interruption of shower-duration when water is not being withdrawn. Rugged stainless steel

housing for on-wall mounting with safety lock. Model for tokens, 24  $\,$  V DC.

Dimensions  $240 \times 220 \times 130 \text{ mm} (W \times H \times D)$ 