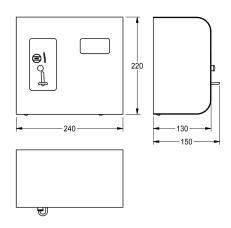

housing for on-wall mounting with safety lock. Model for tokens, 24  $\,$  V DC.

Dimensions  $240 \times 220 \times 130 \text{ mm} (W \times H \times D)$ 