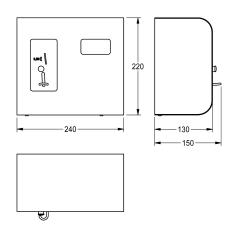

housing for on-wall mounting with safety lock.

Model for coins EURO 0.50, 24 V DC. Dimensions 240 x 220 x 130 mm (W x H x D)