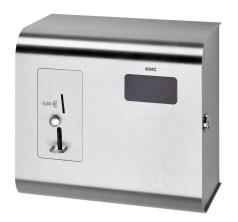

### KWC-No.

| <b>2000100340</b><br>For token |  |
|--------------------------------|--|
| <b>2000100342</b><br>For€0.50  |  |

AQUAPAY coin-operated controller for chargeable water delivery for controlling one A3000 open shower fitting. Shower duration for one coin is selectable in steps of one second up to a total of 8 minutes, preset to 3 minutes. Automatic interruption of showerduration when water is not being withdrawn. Rugged stainless steel

housing for on-wall mounting with safety lock.

Model for coins EURO 0.50, 24 V DC. Dimensions 240 x 220 x 130 mm (W x H x D)