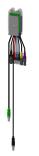

# **KWC** AQUAPAY Coin-operated controller

#### Modell-Linie: AQUAPAY-A30000PEN | AQUA801 Showers | Pay water dispensers





### KWC-No.

| <b>2000100340</b><br>For token |  |
|--------------------------------|--|
| <b>2000100342</b><br>For€0.50  |  |

AQUAPAY coin-operated controller for chargeable water delivery for controlling one A3000 open shower fitting. Shower duration for one coin is selectable in steps of one second up to a total of 8 minutes, preset to 3 minutes. Automatic interruption of showerduration when water is not being withdrawn. Rugged stainless steel

housing for on-wall mounting with safety lock.

Model for coins EURO 0.50, 24 V DC. Dimensions 240 x 220 x 130 mm (W x H x D)



#### **Mandatory Accessories**



## Electronic module EM1 with ID 07080

2030052502 ACET2006