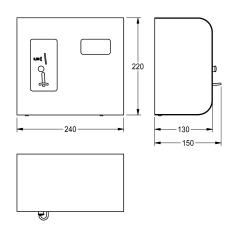

housing for on-wall mounting with safety lock.

Model for coins EURO 0.50, 24 V DC. Dimensions 240 x 220 x 130 mm (W x H x D)