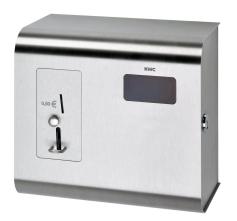

### KWC-No.

| <b>2000100340</b><br>For token |  |
|--------------------------------|--|
| <b>2000100342</b><br>For€0.50  |  |

AQUAPAY coin-operated controller for chargeable water delivery for controlling one A3000 open shower fitting. Shower duration for one coin is selectable in steps of one second up to a total of 8 minutes, preset to 3 minutes. Automatic interruption of showerduration when water is not being withdrawn. Rugged stainless steel

housing for on-wall mounting with safety lock.

Model for coins EURO 0.50, 24 V DC. Dimensions 240 x 220 x 130 mm (W x H x D)