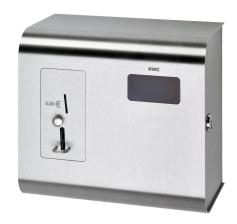

## 2000100342

AQUAPAY coin-operated controller for chargeable water delivery for controlling one A3000 open shower fitting. Shower duration for one coin is selectable in steps of one second up to a total of 8 minutes, preset to 3 minutes. Automatic interruption of shower-duration when water is not being withdrawn. Rugged stainless steel

housing for on-wall mounting with safety lock.

Model for coins EURO 0.50, 24 V DC. Dimensions 240 x 220 x 130 mm (W x H x D)