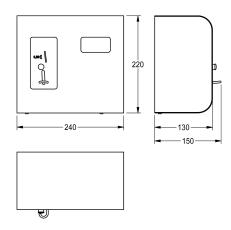

housing for on-wall mounting with safety lock.

Model for coins EURO 0.50, 24 V DC. Dimensions 240 x 220 x 130 mm (W x H x D)