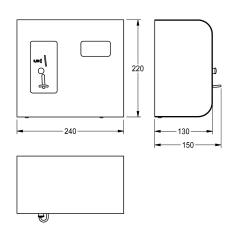

housing for on-wall mounting with safety lock.

Model for coins EURO 0.50, 24 V DC. Dimensions 240 x 220 x 130 mm (W x H x D)