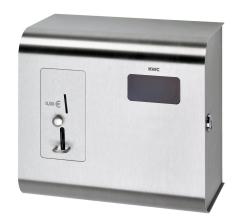

## 2000100342

AQUAPAY coin-operated controller for chargeable water delivery for controlling one A3000 open shower fitting. Shower duration for one coin is selectable in steps of one second up to a total of 8 minutes, preset to 3 minutes. Automatic interruption of shower-duration when water is not being withdrawn. Rugged stainless steel

housing for on-wall mounting with safety lock.

Model for coins EURO 0.50, 24 V DC. Dimensions 240 x 220 x 130 mm (W x H x D)