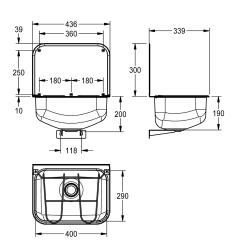

### KWC-No.

**2000100353**Dimensions 436 x 490 x 339 mm (W x H x D)

General purpose sink for wall mounting, stainless steel, surface satin finished, material thickness 0.8 mm, seamless welded bowl with dimensions  $436\times190\times339$  mm,  $1\,1/2"$  flat perforated waste, drainage back centric,  $436\times300$  mm splash back, includes stainless steel grid with rubber bumps, includes stainless steel

screws, dowels and bracket.

Dimensions  $436 \times 190 \times 339$  mm (W x H x D) Bowl Dimensions  $400 \times 190 \times 290$  mm (W x H x D) Splashback  $436 \times 300$  mm (W x H)