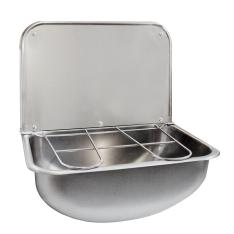

### KWC-No.

**2000100353**Dimensions 436 x 490 x 339 mm (W x H x D)

General purpose sink for wall mounting, stainless steel, surface satin finished, material thickness 0.8 mm, seamless welded bowl with dimensions  $436\times190\times339$  mm,  $1\,1/2"$  flat perforated waste, drainage back centric,  $436\times300$  mm splash back, includes stainless steel grid with rubber bumps, includes stainless steel

screws, dowels and bracket.

Dimensions  $436 \times 190 \times 339$  mm (W x H x D) Bowl Dimensions  $400 \times 190 \times 290$  mm (W x H x D) Splashback  $436 \times 300$  mm (W x H)