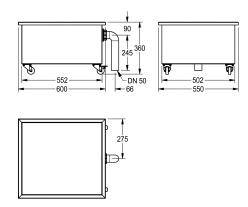

### KWC-No.

2000100363 Dimensions 600 x 360 x 550 mm (W x H x D)

Sludge trap sink, stainless steel, surface satin finished, material thickness 1.2 mm, on rollers with break device.

With 2" waste and connected PVC pipe as overflow. Dimensions 600 x 360 x 550 mm (W x H x D)

## Technical Data

| Center                         |
|--------------------------------|
| square corner                  |
| 270 mm                         |
| satin finished                 |
| 502 mm                         |
| 552 mm                         |
| no                             |
| no                             |
| stainless steel                |
| 1.4301 Chrome Nickel steel V2A |
| 1.2 mm                         |
| 1                              |
| DN 50                          |
| 550 mm                         |
| 360 mm                         |
| 600 mm                         |
| yes                            |
| no                             |
| no                             |
| no                             |
| satin finished                 |
| no                             |
| no mounting                    |
| cleaner sink                   |
| yes                            |
| DN 50                          |
|                                |