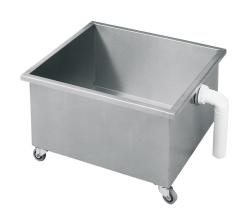

### KWC-No.

2000100363 Dimensions 600 x 360 x 550 mm (W x H x D)

Sludge trap sink, stainless steel, surface satin finished, material thickness 1.2 mm, on rollers with break device.

With 2" waste and connected PVC pipe as overflow. Dimensions 600 x 360 x 550 mm (W x H x D)