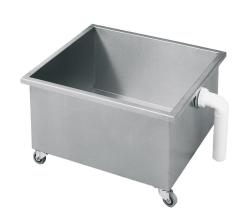

### KWC-No.

2000100363 Dimensions 600 x 360 x 550 mm (W x H x D)

Sludge trap sink, stainless steel, surface satin finished, material thickness 1.2 mm, on rollers with break device.

With 2" waste and connected PVC pipe as overflow. Dimensions 600 x 360 x 550 mm (W x H x D)