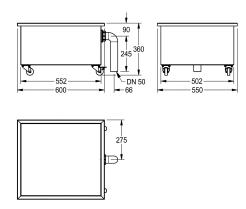

### KWC-No.

2000100363 Dimensions 600 x 360 x 550 mm (W x H x D)

Sludge trap sink, stainless steel, surface satin finished, material thickness 1.2 mm, on rollers with break device.

With 2" waste and connected PVC pipe as overflow. Dimensions 600 x 360 x 550 mm (W x H x D)

## Technical Data

| bowl position         | Center                         |
|-----------------------|--------------------------------|
| bowl construction     | square corner                  |
| bowl - bowl height    | 270 mm                         |
| bowl finish           | satin finished                 |
| bowl - depth          | 502 mm                         |
| bowl - width          | 552 mm                         |
| drainer or storage    | no                             |
| grid                  | no                             |
| material              | stainless steel                |
| material code         | 1.4301 Chrome Nickel steel V2A |
| material thickness    | 1.2 mm                         |
| number of waste holes | 1                              |
| outlet size           | DN 50                          |
| overall depth         | 550 mm                         |
| overall height        | 360 mm                         |
| overall width         | 600 mm                         |
| overflow              | yes                            |
| rear upstand          | no                             |
| wash riffle           | no                             |
| splash back           | no                             |
| surface finish        | satin finished                 |
| tap ledge             | no                             |
| type of mounting      | no mounting                    |
| type of utility sink  | cleaner sink                   |
| waste kit included    | yes                            |
| waste size            | DN 50                          |
|                       |                                |