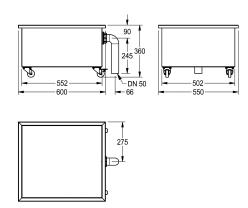

### KWC-No.

2000100363 Dimensions 600 x 360 x 550 mm (W x H x D)

Sludge trap sink, stainless steel, surface satin finished, material thickness 1.2 mm, on rollers with break device.

With 2" waste and connected PVC pipe as overflow. Dimensions 600 x 360 x 550 mm (W x H x D)

## Technical Data

| bowl position         | center                         |
|-----------------------|--------------------------------|
| bowl construction     | square corner                  |
| bowl - bowl height    | 270 mm                         |
| bowl finish           | satin finished                 |
| bowl - depth          | 502 mm                         |
| bowl - width          | 552 mm                         |
| drainer or storage    | no                             |
| grid                  | no                             |
| material              | stainless steel                |
| material code         | 1.4301 Chrome Nickel steel V2A |
| material thickness    | 1.2 mm                         |
| number of waste holes | 1                              |
| outlet size           | DN 50                          |
| overall depth         | 550 mm                         |
| overall height        | 360 mm                         |
| overall width         | 600 mm                         |
| overflow              | yes                            |
| rear upstand          | no                             |
| wash riffle           | no                             |
| splash back           | no                             |
| surface finish        | satin finished                 |
| tap ledge             | no                             |
| type of mounting      | no mounting                    |
| type of utility sink  | cleanersink                    |
| waste kit included    | yes                            |
| waste size            | DN 50                          |
|                       |                                |