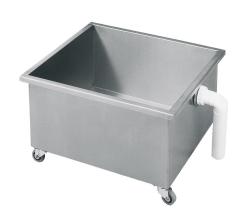

### KWC-No.

2000100363 Dimensions 600 x 360 x 550 mm (W x H x D)

Sludge trap sink, stainless steel, surface satin finished, material thickness 1.2 mm, on rollers with break device.

With 2" waste and connected PVC pipe as overflow. Dimensions 600 x 360 x 550 mm (W x H x D)