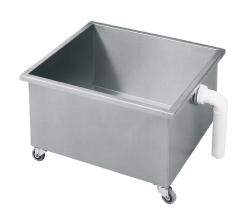

# **KWC** SIRIUS Sludge trap sink

# Modell-Linie: SIRIUS | SIRX757 Utility sinks | Multi purpose sink

### KWC-No.

2000100363 Dimensions 600 x 360 x 550 mm (W x H x D)

Sludge trap sink, stainless steel, surface satin finished, material thickness 1.2 mm, on rollers with break device.

With 2" waste and connected PVC pipe as overflow. Dimensions 600 x 360 x 550 mm (W x H x D)