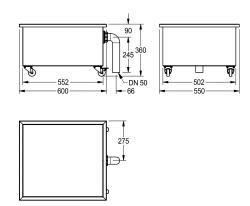

### KWC-No.

2000100363 Dimensions 600 x 360 x 550 mm (W x H x D)

Sludge trap sink, stainless steel, surface satin finished, material thickness 1.2 mm, on rollers with break device.

With 2" waste and connected PVC pipe as overflow. Dimensions 600 x 360 x 550 mm (W x H x D)

## Technical Data

|                       | · · · · · · · · · · · · · · · · · · · |
|-----------------------|---------------------------------------|
| bowl position         | center                                |
| bowl construction     | square corner                         |
| bowl - bowl height    | 270 mm                                |
| bowl finish           | satin finished                        |
| bowl - depth          | 502 mm                                |
| bowl - width          | 552 mm                                |
| drainer or storage    | no                                    |
| grid                  | no                                    |
| material              | stainless steel                       |
| material code         | 1.4301 Chrome Nickel steel V2A        |
| material thickness    | 1.2 mm                                |
| number of waste holes | 1                                     |
| outlet size           | DN 50                                 |
| overall depth         | 550 mm                                |
| overall height        | 360 mm                                |
| overall width         | 600 mm                                |
| overflow              | yes                                   |
| rear upstand          | no                                    |
| wash riffle           | no                                    |
| splash back           | no                                    |
| surface finish        | satin finished                        |
| tap ledge             | no                                    |
| type of mounting      | no mounting                           |
| type of utility sink  | cleanersink                           |
| waste kit included    | yes                                   |
| waste size            | DN 50                                 |
|                       |                                       |