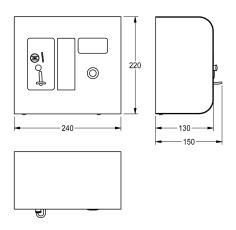

shower-duration when water is not being withdrawn. Rugged stainless steel housing for on-wall mounting with safety lock.

Model for tokens, 24 V DC. Dimensions 240 x 220 x 130 mm (W x H x D)

ĒŮ