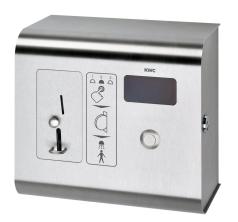

## KWC-No.

| <b>2000100418</b><br>For token |  |
|--------------------------------|--|
| <b>2000100419</b><br>For€0.50  |  |

AQUAPAY coin-operated controller for chargeable water delivery for controlling 2-31 A3000 open shower fittings. Display for user guide and showing free showers, selectable via key. Shower duration for one token is selectable in steps of one second up to a total of 8 minutes, preset to 3 minutes. Automatic interruption of

shower-duration when water is not being withdrawn. Rugged stainless steel housing for on-wall mounting with safety lock.

Model for tokens, 24 V DC. Dimensions 240 x 220 x 130 mm (W x H x D)

ĒŮ