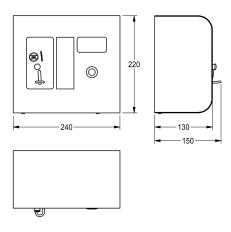

shower-duration when water is not being withdrawn. Rugged stainless steel housing for on-wall mounting with safety lock.

Model for tokens, 24 V DC. Dimensions 240 x 220 x 130 mm (W x H x D)