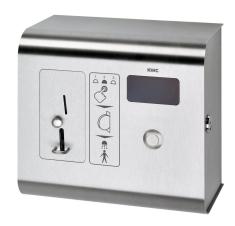

# KWC AQUAPAY

Coin-operated controller

## Modell-Linie: AQUAPAY-A30000PEN | AQUA802

Showers | Pay water dispensers

## 2000100419

For € 0.50

AQUAPAY coin-operated controller for chargeable water delivery for controlling 2-31 A3000 open shower fittings. Display for user guide and showing free showers, selectable via key. Shower duration for one token is selectable in steps of one second up to a total of 8 minutes, preset to 3 minutes. Automatic interruption of

shower-duration when water is not being withdrawn. Rugged stainless steel housing for on-wall mounting with safety lock.

Model for tokens, 24 V DC. Dimensions 240 x 220 x 130 mm (W x H x D)