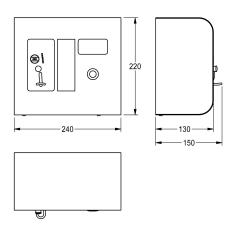

shower-duration when water is not being withdrawn. Rugged stainless steel housing for on-wall mounting with safety lock.

Model for tokens, 24 V DC. Dimensions 240 x 220 x 130 mm (W x H x D)

ĒŮ