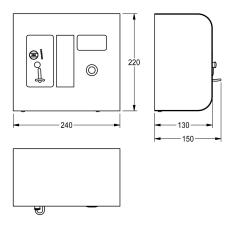

shower-duration when water is not being withdrawn. Rugged stainless steel housing for on-wall mounting with safety lock.

Model for tokens, 24 V DC. Dimensions 240 x 220 x 130 mm (W x H x D)