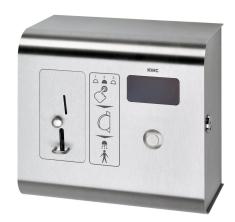

# KWC AQUAPAY

Coin-operated controller

## Modell-Linie: AQUAPAY-A30000PEN | AQUA802

Showers | Pay water dispensers

## 2000100419

For € 0.50

AQUAPAY coin-operated controller for chargeable water delivery for controlling 2-31 A3000 open shower fittings. Display for user guide and showing free showers, selectable via key. Shower duration for one token is selectable in steps of one second up to a total of 8 minutes, preset to 3 minutes. Automatic interruption of