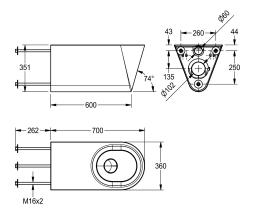

### KWC-No.

2000100444 Dimensions 360 x 351 x 700 mm (W x H x D)

Wall hung WC pan for disabled, hidden mounting with stainless steel rods through wall, fixing and service via maintenance room, stainless steel, surface satin finished, material thickness 1,5 mm, flushing certificated to EN 997, concealed flushing rim with min. 4 liter flushing capacity, with a shrouded 100 mm diameter horiziontal

 $^{\rm 'P'}$  trap outlet, pressed seat area tapered towards centre, all edges curved, fixing with 280 mm stainless steel rods and screw nuts (included) through the wall.

Dimensions  $360 \times 350 \times 700 \text{ mm } (B \times H \times T)$ 

| DN 55                          |
|--------------------------------|
| stainless steel                |
| 1.4301 Chrome Nickel steel V2A |
| 1.5 mm                         |
| 4 Liter                        |
| DN 100                         |
| 700 mm                         |
| 351 mm                         |
| 360 mm                         |
| satin finished                 |
| bolt fix with duct wall        |
| no seat                        |
| wall hung                      |