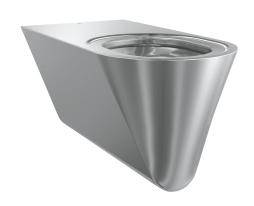

## **KWC** HEAVY-DUTY Wall hung WC pan

### KWC-No.

2000100444 Dimensions 360 x 351 x 700 mm (W x H x D)

Wall hung WC pan for disabled, hidden mounting with stainless steel rods through wall, fixing and service via maintenance room, stainless steel, surface satin finished, material thickness 1,5 mm, flushing certificated to EN 997, concealed flushing rim with min. 4 liter flushing capacity, with a shrouded 100 mm diameter horiziontal

 $^{\rm 'P'}$  trap outlet, pressed seat area tapered towards centre, all edges curved, fixing with 280 mm stainless steel rods and screw nuts (included) through the wall.

Dimensions  $360 \times 350 \times 700 \text{ mm } (B \times H \times T)$ 