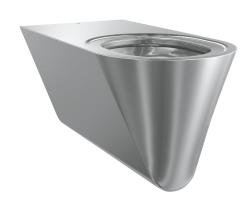

# **KWC** HEAVY-DUTY Wall hung WC pan

## KWC-No.

2000100444 Dimensions 360 x 351 x 700 mm (W x H x D)

Wall hung WC pan for disabled, hidden mounting with stainless steel rods through wall, fixing and service via maintenance room, stainless steel, surface satin finished, material thickness 1,5 mm, flushing certificated to EN 997, concealed flushing rim with min. 4 liter flushing capacity, with a shrouded 100 mm diameter horiziontal

 $^{\rm 'P'}$  trap outlet, pressed seat area tapered towards centre, all edges curved, fixing with 280 mm stainless steel rods and screw nuts (included) through the wall.

Dimensions  $360 \times 350 \times 700 \text{ mm } (B \times H \times T)$ 