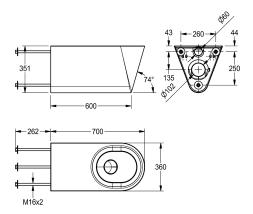

## KWC-No.

2000100444 Dimensions 360 x 351 x 700 mm (W x H x D)

Wall hung WC pan for disabled, hidden mounting with stainless steel rods through wall, fixing and service via maintenance room, stainless steel, surface satin finished, material thickness 1,5 mm, flushing certificated to EN 997, concealed flushing rim with min. 4 liter flushing capacity, with a shrouded 100 mm diameter horiziontal

 $^{\rm 'P'}$  trap outlet, pressed seat area tapered towards centre, all edges curved, fixing with 280 mm stainless steel rods and screw nuts (included) through the wall.

Dimensions  $360 \times 350 \times 700 \text{ mm } (B \times H \times T)$ 

| DN 55                          |
|--------------------------------|
| stainless steel                |
| 1.4301 Chrome Nickel steel V2A |
| 1.5 mm                         |
| 4 Liter                        |
| DN 100                         |
| 700 mm                         |
| 351 mm                         |
| 360 mm                         |
| satin finished                 |
| bolt fix with duct wall        |
| No seat                        |
| wall hung                      |