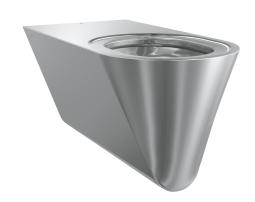

## **KWC** HEAVY-DUTY Wall hung WC pan

# **Modell-Linie: HEAVYDUTY | HDTX594** WCs and urinals | WCs

#### KWC-No.

2000100444 Dimensions 360 x 351 x 700 mm (W x H x D)

Wall hung WC pan for disabled, hidden mounting with stainless steel rods through wall, fixing and service via maintenance room, stainless steel, surface satin finished, material thickness 1,5 mm, flushing certificated to EN 997, concealed flushing rim with min. 4 liter flushing capacity, with a shrouded 100 mm diameter horiziontal