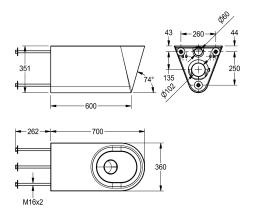

#### KWC-No.

2000100444 Dimensions 360 x 351 x 700 mm (W x H x D)

Wall hung WC pan for disabled, hidden mounting with stainless steel rods through wall, fixing and service via maintenance room, stainless steel, surface satin finished, material thickness 1,5 mm, flushing certificated to EN 997, concealed flushing rim with min. 4 liter flushing capacity, with a shrouded 100 mm diameter horiziontal

 $^{\rm 'P'}$  trap outlet, pressed seat area tapered towards centre, all edges curved, fixing with 280 mm stainless steel rods and screw nuts (included) through the wall.

Dimensions  $360 \times 350 \times 700 \text{ mm } (B \times H \times T)$ 

### **Technical Data**

| inlet size                |  |
|---------------------------|--|
| material                  |  |
| material code             |  |
| material thickness        |  |
| minimum flushing capacity |  |
| outlet size               |  |
| overall depth             |  |
| overall height            |  |
| overall width             |  |
| surface finish            |  |
| type of mounting          |  |
| type of toilet seat       |  |
| type of WC                |  |

| DN 55                          |
|--------------------------------|
| stainless steel                |
| 1.4301 Chrome Nickel steel V2A |
| 1.5 mm                         |
| 4 Liter                        |
| DN 100                         |
| 700 mm                         |
| 351 mm                         |
| 360 mm                         |
| satin finished                 |
| bolt fix with duct wall        |
| no seat                        |
| wall hung                      |