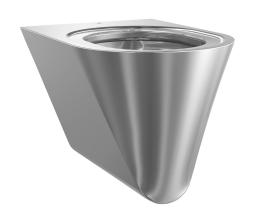

### KWC-No.

2000100447 Dimensions 360 x 351 x 500 mm (W x H x D)

Wall hung WC pan, hidden mounting with stainless steel rods through wall, fixing and service via maintenance room, stainless steel, surface satin finished, material thickness 1,5 mm, flushing certificated to EN 997, concealed flushing rim with min. 4 liter flushing capacity, with a shrouded 100 mm diameter horizontal 'P' trap outlet, pressed seat area tapered towards centre, all edges curved, fixing with 280 mm stainless steel rods and screw nuts (included) through the wall. 4 litre flush EN 997 approved.