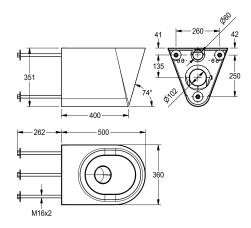

### KWC-No.

2000100447 Dimensions 360 x 351 x 500 mm (W x H x D)

Wall hung WC pan, hidden mounting with stainless steel rods through wall, fixing and service via maintenance room, stainless steel, surface satin finished, material thickness 1,5 mm, flushing certificated to EN 997, concealed flushing rim with min. 4 liter flushing capacity, with a shrouded 100 mm diameter horizontal 'P' trap outlet, pressed seat area tapered towards centre, all edges curved, fixing with 280 mm stainless steel rods and screw nuts (included) through the wall. 4 litre flush EN 997 approved.

Without seat and lid Dimensions 360 x 351 x 500 mm (W x H x D)

| DN 55                          |  |
|--------------------------------|--|
| stainless steel                |  |
| 1.4301 Chrome Nickel steel V2A |  |
| 1.5 mm                         |  |
| 4 Liter                        |  |
| DN 100                         |  |
| 500 mm                         |  |
| 351 mm                         |  |
| 360 mm                         |  |
| satin finished                 |  |
| bolt fix with duct wall        |  |
| no seat                        |  |
| wall hung                      |  |