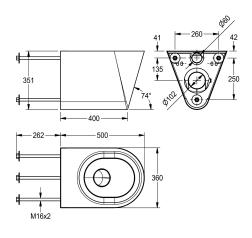

## KWC-No.

**2000100447** Dimensions 360 x 351 x 500 mm (W x H x D)

Wall hung WC pan, hidden mounting with stainless steel rods through wall, fixing and service via maintenance room, stainless steel, surface satin finished, material thickness 1,5 mm, flushing certificated to EN 997, concealed flushing rim with min. 4 liter flushing capacity, with a shrouded 100 mm diameter horizontal 'P' trap outlet, pressed seat area tapered towards centre, all edges

curved, fixing with 280 mm stainless steel rods and screw nuts (included) through the wall. 4 litre flush EN 997 approved.

Without seat and lid Dimensions 360 x 351 x 500 mm (W x H x D)

## Technical Data

| inlet size                |  |  |
|---------------------------|--|--|
| material                  |  |  |
| material code             |  |  |
| material thickness        |  |  |
| minimum flushing capacity |  |  |
| outlet size               |  |  |
| overall depth             |  |  |
| overall height            |  |  |
| overall width             |  |  |
| surface finish            |  |  |
| type of mounting          |  |  |
| type of toilet seat       |  |  |
| type of WC                |  |  |

| DN 55                          |  |
|--------------------------------|--|
| stainless steel                |  |
| 1.4301 Chrome Nickel steel V2A |  |
| 1.5 mm                         |  |
| 4 Liter                        |  |
| DN 100                         |  |
| 500 mm                         |  |
| 351 mm                         |  |
| 360 mm                         |  |
| satin finished                 |  |
| bolt fix with duct wall        |  |
| No seat                        |  |
| wall hung                      |  |
|                                |  |