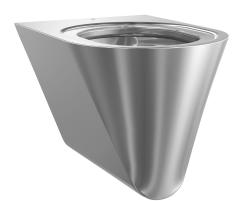

## **KWC** HEAVY-DUTY Wall hung WC pan

## KWC-No.

**2000100447** Dimensions 360 x 351 x 500 mm (W x H x D)

Wall hung WC pan, hidden mounting with stainless steel rods through wall, fixing and service via maintenance room, stainless steel, surface satin finished, material thickness 1,5 mm, flushing certificated to EN 997, concealed flushing rim with min. 4 liter flushing capacity, with a shrouded 100 mm diameter horizontal 'P' trap outlet, pressed seat area tapered towards centre, all edges

curved, fixing with 280 mm stainless steel rods and screw nuts (included) through the wall. 4 litre flush EN 997 approved.

Without seat and lid Dimensions 360 x 351 x 500 mm (W x H x D)