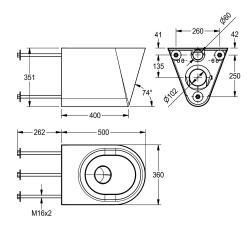

### KWC-No.

2000100447 Dimensions 360 x 351 x 500 mm (W x H x D)

Wall hung WC pan, hidden mounting with stainless steel rods through wall, fixing and service via maintenance room, stainless steel, surface satin finished, material thickness 1,5 mm, flushing certificated to EN 997, concealed flushing rim with min. 4 liter flushing capacity, with a shrouded 100 mm diameter horizontal 'P' trap outlet, pressed seat area tapered towards centre, all edges curved, fixing with 280 mm stainless steel rods and screw nuts (included) through the wall. 4 litre flush EN 997 approved.

Without seat and lid Dimensions 360 x 351 x 500 mm (W x H x D)

| DN 55                          |
|--------------------------------|
| stainless steel                |
| 1.4301 Chrome Nickel steel V2A |
| 1.5 mm                         |
| 4 Liter                        |
| DN 100                         |
| 500 mm                         |
| 351 mm                         |
| 360 mm                         |
| satin finished                 |
| bolt fix with duct wall        |
| no seat                        |
| wall hung                      |