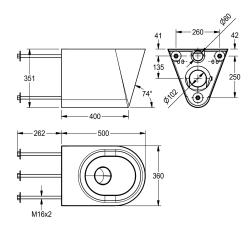

### KWC-No.

2000100447 Dimensions 360 x 351 x 500 mm (W x H x D)

Wall hung WC pan, hidden mounting with stainless steel rods through wall, fixing and service via maintenance room, stainless steel, surface satin finished, material thickness 1,5 mm, flushing certificated to EN 997, concealed flushing rim with min. 4 liter flushing capacity, with a shrouded 100 mm diameter horizontal 'P' trap outlet, pressed seat area tapered towards centre, all edges curved, fixing with 280 mm stainless steel rods and screw nuts (included) through the wall. 4 litre flush EN 997 approved.

Without seat and lid Dimensions 360 x 351 x 500 mm (W x H x D)

## Technical Data

| inlet size                |  |
|---------------------------|--|
| material                  |  |
| material code             |  |
| material thickness        |  |
| minimum flushing capacity |  |
| outlet size               |  |
| overall depth             |  |
| overall height            |  |
| overall width             |  |
| surface finish            |  |
| type of mounting          |  |
| type of toilet seat       |  |
| type of WC                |  |
|                           |  |

| DN 55                          |  |
|--------------------------------|--|
| stainless steel                |  |
| 1.4301 Chrome Nickel steel V2A |  |
| 1.5 mm                         |  |
| 4 Liter                        |  |
| DN 100                         |  |
| 500 mm                         |  |
| 351 mm                         |  |
| 360 mm                         |  |
| satin finished                 |  |
| oolt fix with duct wall        |  |
| no seat                        |  |
| wall hung                      |  |