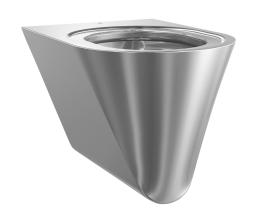

# **KWC** HEAVY-DUTY Wall hung WC pan

### KWC-No.

2000100447 Dimensions 360 x 351 x 500 mm (W x H x D)

Wall hung WC pan, hidden mounting with stainless steel rods through wall, fixing and service via maintenance room, stainless steel, surface satin finished, material thickness 1,5 mm, flushing certificated to EN 997, concealed flushing rim with min. 4 liter flushing capacity, with a shrouded 100 mm diameter horizontal 'P' trap outlet, pressed seat area tapered towards centre, all edges curved, fixing with 280 mm stainless steel rods and screw nuts (included) through the wall. 4 litre flush EN 997 approved.