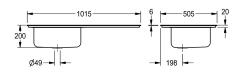

#### 2000100551

No tapholes, no overflow

A single bowl/single drainer inset sink manufactured from 0.91 mm thick, austenitic type 304 stainless steel, satin polish finish. This sink has all four sides incorporating a rimmed edge profile, suitable for insetting into a standard sized worktop. The bowl is prepared for a

38 mm waste. Supplied complete with fixing clips.

Single bowl, RH single drainer no tapholes no overflow

# Technical Data

| Technical Data        |                                |
|-----------------------|--------------------------------|
| bowl - bowl height    | 180 mm                         |
| bowl finish           | satin finished                 |
| bowl - depth          | 420 mm                         |
| bowl - width          | 350 mm                         |
| drainer position      | right                          |
| drainer or storage    | drainer                        |
| material              | stainless steel                |
| material code         | 1.4401 Chrome-Nickel-Molybdenu |
| material thickness    | 0.91 mm                        |
| overall depth         | 505 mm                         |
| overall height        | 192 mm                         |
| overall width         | 1,015 mm                       |
| overflow              | no                             |
| rear upstand          | no                             |
| splash back           | no                             |
| surface finish        | satin finished                 |
| tap ledge             | yes                            |
| type of mounting      | wall mounting                  |
| waste hole position   | centre                         |
| waste hole projection | 193 mm                         |
| waste size            | DN 40                          |
|                       |                                |