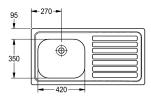

#### 2000100551

No tapholes, no overflow

A single bowl/single drainer inset sink manufactured from 0.91 mm thick, austenitic type 304 stainless steel, satin polish finish. This sink has all four sides incorporating a rimmed edge profile, suitable for insetting into a standard sized worktop. The bowl is prepared for a

38 mm waste. Supplied complete with fixing clips.

Single bowl, RH single drainer no tapholes no overflow

# Technical Data

| Technical Data        |                                |
|-----------------------|--------------------------------|
| bowl - bowl height    | 180 mm                         |
| bowl finish           | satin finished                 |
| bowl - depth          | 420 mm                         |
| bowl - width          | 350 mm                         |
| drainer position      | right                          |
| drainer or storage    | drainer                        |
| material              | stainless steel                |
| material code         | 1.4401 Chrome-Nickel-Molybdenu |
| material thickness    | 0.91 mm                        |
| overall depth         | 505 mm                         |
| overall height        | 192 mm                         |
| overall width         | 1,015 mm                       |
| overflow              | no                             |
| rear upstand          | no                             |
| splash back           | no                             |
| surface finish        | satin finished                 |
| tap ledge             | yes                            |
| type of mounting      | wall mounting                  |
| waste hole position   | centre                         |
| waste hole projection | 193 mm                         |
| waste size            | DN 40                          |
|                       |                                |