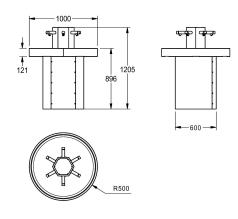

### 2000100747

With 6 self-closing bib taps Dimensions:  $1000 \times 1205 \times 1000$  mm (W x H x D)

2000100753
With 6 self-closing bib taps, for connection to pre-mixed hot water, with 3 integrated SD80 soap dispensers

Circular wash trough for 6 persons for floor mounting, stainless steel, material thickness 1.5 mm, surface satin finished, premounted.

With 6 self-closing bibtap, for connection to pre-mixed warm water. Dimensions  $1000\times1205\times1000$  mm (W x H x D)

### **Technical Data**

| material              | stainless steel                |
|-----------------------|--------------------------------|
| material code         | 1.4301 Chrome Nickel steel V2A |
| material thickness    | 1.5 mm                         |
| overall depth         | 1,000 mm                       |
| overall height        | 1,205 mm                       |
| overall width         | 1,000 mm                       |
| rear upstand          | no                             |
| splash back           | no                             |
| supplied with         | SELF-CLOSING TAPS              |
| surface finish        | satinfinished                  |
| type of mounting      | floor mounting                 |
| number of wash places | 6                              |