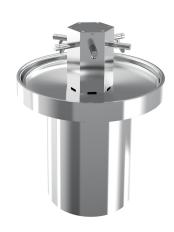

# **KWC** SATURN Round washbasin

**Modell-Linie: SATURN | SANX600** Washbasins & Washtroughs | Washtroughs

Circular wash trough for 6 persons for floor mounting, stainless steel, material thickness 1.5 mm, surface satin finished, premounted.

With 6 self-closing bibtap, for connection to pre-mixed warm water. Dimensions  $1000\times1205\times1000$  mm (W x H x D)