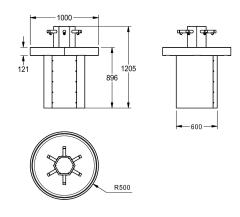

### 2000100747

With 6 self-closing bib taps Dimensions:  $1000 \times 1205 \times 1000$  mm (W x H x D)

2000100753
With 6 self-closing bib taps, for connection to pre-mixed hot water, with 3 integrated SD80 soap dispensers

Circular wash trough for 6 persons for floor mounting, stainless steel, material thickness 1.5 mm, surface satin finished, premounted.

With 6 self-closing bibtap, for connection to pre-mixed warm water. Dimensions  $1000\times1205\times1000$  mm (W x H x D)

### **Technical Data**

| material              | stainless steel                |
|-----------------------|--------------------------------|
| material code         | 1.4301 Chrome Nickel steel V2A |
| material thickness    | 1.5 mm                         |
| overall depth         | 1,000 mm                       |
| overall height        | 1,205 mm                       |
| overall width         | 1,000 mm                       |
| rear upstand          | no                             |
| splash back           | no                             |
| supplied with         | SELF-CLOSING TAPS              |
| surface finish        | satin finished                 |
| type of mounting      | floor mounting                 |
| number of wash places | 6                              |