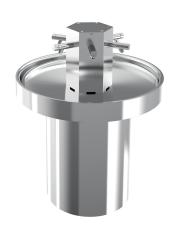

Circular wash trough for 6 persons for floor mounting, stainless steel, material thickness 1.5 mm, surface satin finished, premounted.

With 6 self-closing bibtap, for connection to pre-mixed warm water. Dimensions  $1000\times1205\times1000$  mm (W x H x D)