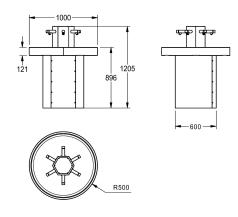

### 2000100747

With 6 self-closing bib taps Dimensions:  $1000 \times 1205 \times 1000$  mm (W x H x D)

2000100753
With 6 self-closing bib taps, for connection to pre-mixed hot water, with 3 integrated SD80 soap dispensers

Circular wash trough for 6 persons for floor mounting, stainless steel, material thickness 1.5 mm, surface satin finished, premounted.

With 6 self-closing bibtap, for connection to pre-mixed warm water. Dimensions  $1000\times1205\times1000$  mm (W x H x D)

### **Technical Data**

| material              | stainless steel                |
|-----------------------|--------------------------------|
| material code         | 1.4301 Chrome Nickel steel V2A |
| material thickness    | 1.5 mm                         |
| overall depth         | 1,000 mm                       |
| overall height        | 1,205 mm                       |
| overall width         | 1,000 mm                       |
| rear upstand          | no                             |
| splash back           | no                             |
| supplied with         | SELF-CLOSING TAPS              |
| surface finish        | satin finished                 |
| type of mounting      | floor mounting                 |
| number of wash places | 6                              |