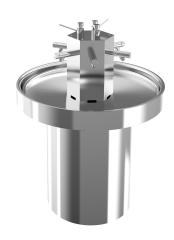

# **KWC** SATURN Round washbasin

**Modell-Linie: SATURN | SANX605** Washbasins & Washtroughs | Washtroughs

Circular wash trough for 6 persons for floor mounting, stainless steel, material thickness 1.5 mm, surface satin finished, premounted  $\,$ 

with 6 self-closing bibtap, for connection to pre-mixed warm water, with  $$\rm ----$ 