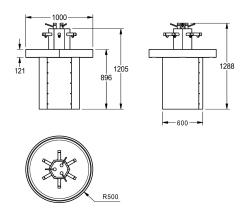

### 2000100747

With 6 self-closing bib taps Dimensions:  $1000 \times 1205 \times 1000$  mm (W x H x D)

2000100753
With 6 self-closing bib taps, for connection to pre-mixed hot water, with 3 integrated SD80 soap dispensers

### **Technical Data**

| material              | stainless steel                |
|-----------------------|--------------------------------|
| material code         | 1.4301 Chrome Nickel steel V2A |
| material thickness    | 1.5 mm                         |
| overall depth         | 1,000 mm                       |
| overall height        | 1,205 mm                       |
| overall width         | 1,000 mm                       |
| rear upstand          | no                             |
| splash back           | no                             |
| supplied with         | SELF-CLOSING TAPS              |
| surface finish        | satin finished                 |
| type of mounting      | floor mounting                 |
| number of wash places | 6                              |