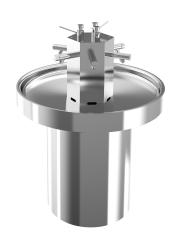

# **KWC** SATURN Round washbasin

**Modell-Linie: SATURN | SANX605** Washbasins & Washtroughs | Washtroughs

Circular wash trough for 6 persons for floor mounting, stainless steel, material thickness 1.5 mm, surface satin finished, premounted  $\,$ 

with 6 self-closing bibtap, for connection to pre-mixed warm water, with 3 integrated soap dispensers SD80  $\,$ 