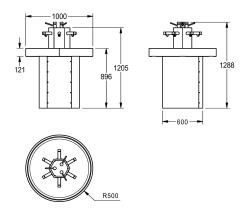

### **Technical Data**

| material              | stainless steel                |
|-----------------------|--------------------------------|
| material code         | 1.4301 Chrome Nickel steel V2A |
| material thickness    | 1.5 mm                         |
| overall depth         | 1,000 mm                       |
| overall height        | 1,205 mm                       |
| overall width         | 1,000 mm                       |
| rear upstand          | no                             |
| splash back           | no                             |
| supplied with         | SELF-CLOSING TAPS              |
| surface finish        | satin finished                 |
| type of mounting      | floor mounting                 |
| number of wash places | 6                              |