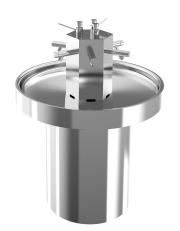

# **KWC** SATURN Round washbasin

Modell-Linie: SATURN | SANX605 Washbasins & Washtroughs | Washtroughs

Circular wash trough for 6 persons for floor mounting, stainless steel, material thickness 1.5 mm, surface satin finished, premounted

with 6 self-closing bibtap, for connection to pre-mixed warm water, with 3 integrated soap dispensers SD80