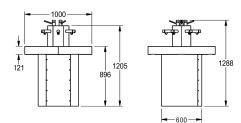

### 2000100747

With 6 self-closing bib taps Dimensions: 1000 x 1205 x 1000 mm (W x H x D)

**2000100753** With 6 self-closing bib taps, for connection to pre-mixed hot water, with 3 integrated SD80 soap dispensers

### **Technical Data**

| material              | stainless steel                |
|-----------------------|--------------------------------|
| material code         | 1.4301 Chrome Nickel steel V2A |
| material thickness    | 1.5 mm                         |
| overall depth         | 1,000 mm                       |
| overall height        | 1,205 mm                       |
| overall width         | 1,000 mm                       |
| rear upstand          | no                             |
| splash back           | no                             |
| supplied with         | SELF-CLOSING TAPS              |
| surface finish        | satinfinished                  |
| type of mounting      | floor mounting                 |
| number of wash places | 6                              |