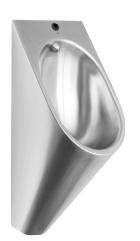

# **KWC** CAMPUS Urinal for wall mounted flush valves

Modell-Linie: CAMPUS | CMPX538E

WCs and urinals | Single urinal

#### 2000100769

Wall urinal made of chromium nickel steel Dimensions 313 x 733 x 341 mm (W x H x D)

Single urinal for wall mounting, stainless steel, surface satin finished, material thickness 1.2 mm, oval bowl, stainless steel spreader 1/2", hidden horizontal outlet towards wall, mounting and fixing conform to EN 80, hidden screws, included trap DN 50, included mounting bracket and domed waste.

With stainless steel spreader 1/2", for exposed cistem and waste pipework. Dimensions  $313 \times 733 \times 341$  mm (W x H x D)