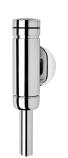

50                          |
| overall depth      | 341 mm                         |
| overall height     | 733 mm                         |
| overall width      | 313 mm                         |
| siphon included    | yes                            |
| surface finish     | satin finished                 |
| type of flushing   | water flushed                  |
| type of mounting   | wall mounting                  |
| type of urinal     | single urinal                  |
| type of waste kit  | domed waste                    |
| water inlet        | exposed                        |
| water outlet       | concealed                      |

### **Mandatory Accessories**



**KWC** CAMPUS Urinal for wall mounted flush valves

Modell-Linie: CAMPUS | CMPX538E WCs and urinals | Single urinal







AQUALINE urinal flush valve

**2000065995** AQRM460

AQUALINE urinal flush valve

**2000100071** AQRM464

Flushing pipe

**2000101435** AQRM913