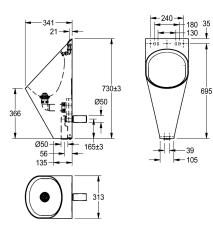

#### 2000100769

Wall urinal made of chromium nickel steel Dimensions 313 x 733 x 341 mm (W x H x D)

Single urinal for wall mounting, stainless steel, surface satin finished, material thickness 1.2 mm, oval bowl, stainless steel spreader 1/2", hidden horizontal outlet towards wall, mounting and fixing conform to EN 80, hidden screws, included trap DN 50, included mounting bracket and domed waste.

With stainless steel spreader 1/2", for exposed cistem and waste pipework. Dimensions  $313 \times 733 \times 341$  mm (W x H x D)

## Technical Data

| inlet size         | G 1/2 B                        |
|--------------------|--------------------------------|
| material           | stainless steel                |
| material code      | 1.4301 Chrome Nickel steel V2A |
| material thickness | 1.2 mm                         |
| outlet size        | DN 50                          |
| overall depth      | 341 mm                         |
| overall height     | 733 mm                         |
| overall width      | 313 mm                         |
| siphon included    | yes                            |
| surface finish     | satin finished                 |
| type of flushing   | water flushed                  |
| type of mounting   | wall mounting                  |
| type of urinal     | single urinal                  |
| type of waste kit  | domed waste                    |
| water inlet        | exposed                        |
| water outlet       | concealed                      |