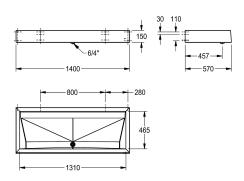

## overall width

1,200 mm

1,800 mm

1,400 mm

2,100 mm

with 2 wash places Dimensions 1400 x 150 x 570 mm (W x H x D)

## **Technical Data**

waste kit included

| bowl - bowl height    |  |
|-----------------------|--|
| bowl - depth          |  |
| bowl - width          |  |
| material              |  |
| material code         |  |
| material thickness    |  |
| number of waste holes |  |
| overall depth         |  |
| overall height        |  |
| overall width         |  |
| rear upstand          |  |
| splash back           |  |
| surface finish        |  |
| tap ledge             |  |
| type of mounting      |  |
| type of waste kit     |  |
| number of wash places |  |
| waste hole position   |  |
| waste hole projection |  |

| 114 mm                         |          |
|--------------------------------|----------|
| 465 mm                         |          |
| 1,310 mm                       |          |
| stainless steel                |          |
| 1.4301 Chrome Nickel steel V2A |          |
| 1.2 mm                         |          |
| 1                              |          |
| 570 mm                         |          |
| 150 mm                         |          |
| 1,400 mm                       |          |
| no                             |          |
| no                             |          |
| satin finished                 |          |
| no                             |          |
| wall mounting                  |          |
| flat perforated waste          |          |
| 2                              |          |
| centre front                   |          |
| 457 mm                         |          |
| yes                            | <u> </u> |