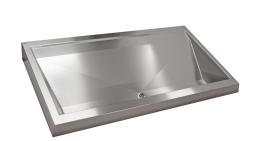

## **KWC** PRESTIGE Washtrough

Modell-Linie: SATURN | PREL214 Washbasins & Washtroughs | Washtroughs

# **2000100790** Width 1200 mm

**2000100791** Width 1800 mm

**2000100787** Width 1400 mm

**2000100789** Width 2100 mm

Wash trough PRESTIGE, for wall mounting in single-row, stainless steel, surface satin finished, material thickness 1.2 mm, with 1  $1/2^{\circ}$  flat perforated waste, with bracket, includes stainless steel screws and dowels.

## overall width

1,200 mm

1,800 mm

1,400 mm

2,100 mm

with 2 wash places Dimensions 1400 x 150 x 570 mm (W x H x D)