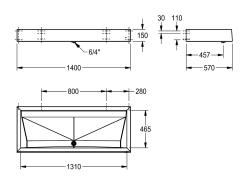

### overall width

1,200 mm

1,800 mm

1,400 mm

2,100 mm

with 2 wash places Dimensions 1400 x 150 x 570 mm (W x H x D)

### **Technical Data**

waste kit included

| bowl - bowl height    |  |
|-----------------------|--|
| bowl - depth          |  |
| bowl - width          |  |
| material              |  |
| material code         |  |
| material thickness    |  |
| number of waste holes |  |
| overall depth         |  |
| overall height        |  |
| overall width         |  |
| rear upstand          |  |
| splash back           |  |
| surface finish        |  |
| tap ledge             |  |
| type of mounting      |  |
| type of waste kit     |  |
| number of wash places |  |
| waste hole position   |  |
| waste hole projection |  |

| 114 mm                         |  |
|--------------------------------|--|
| 465 mm                         |  |
| 1,310 mm                       |  |
| stainless steel                |  |
| 1.4301 Chrome Nickel steel V2A |  |
| 1.2 mm                         |  |
| 1                              |  |
| 570 mm                         |  |
| 150 mm                         |  |
| 1,400 mm                       |  |
| no                             |  |
| no                             |  |
| satin finished                 |  |
| no                             |  |
| wall mounting                  |  |
| flat perforated waste          |  |
| 2                              |  |
| centre front                   |  |
| 457 mm                         |  |
| yes                            |  |