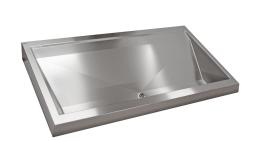

## **KWC** PRESTIGE Washtrough

Modell-Linie: SATURN | PREL214 Washbasins & Washtroughs | Washtroughs

## **2000100789** Width 2100 mm

Wash trough PRESTIGE, for wall mounting in single-row, stainless steel, surface satin finished, material thickness 1.2 mm, with 1  $1/2^{\circ}$  flat perforated waste, with bracket, includes stainless steel screws and dowels.

### overall width

1,200 mm

1,800 mm

1,400 mm

2,100 mm

with 2 wash places Dimensions 1400 x 150 x 570 mm (W x H x D)