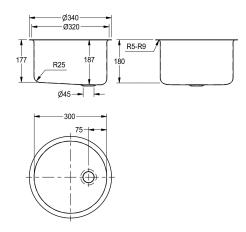

## KWC-No.

**2000100793**Dimensions 340 × 187 mm ( × H)

Round inset basin, can be mounted from top or underneath, stainless steel, surface high polished, material thickness 1 mm, bowl diameter 300 mm, without overflow, inclusive 5/4" flat perforated waste, stainless steel lugs for underneath mounting are

### included.

Dimensions  $340 \times 187$  mm (W x H) Bowl Dimensions  $300 \times 180$  mm (W x H)

## Technical Data

| bowl position         | Center                         |
|-----------------------|--------------------------------|
| bowl - bowl height    | 185 mm                         |
| bowl finish           | high polished                  |
| bowl - depth          | 300 mm                         |
| bowl shape            | circle                         |
| bowl - width          | 300 mm                         |
| colour                | no colour                      |
| material              | stainless steel                |
| material code         | 1.4301 Chrome Nickel steel V2A |
| material thickness    | 1 mm                           |
| overall depth         | 340 mm                         |
| overall height        | 187 mm                         |
| overall width         | 340 mm                         |
| overflow              | no                             |
| rear upstand          | no                             |
| siphon included       | no                             |
| splash back           | no                             |
| surface finish        | high polished                  |
| tap ledge             | no                             |
| type of mounting      | inset mounting                 |
| type of waste kit     | flat perforated waste          |
| waste hole position   | centre back                    |
| waste hole projection | 75 mm                          |
| waste kit included    | yes                            |
| waste size            | DN 32                          |
|                       |                                |