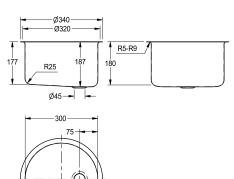

### KWC-No.

**2000100793** Dimensions 340 × 187 mm ( × H)

Round inset basin, can be mounted from top or underneath, stainless steel, surface high polished, material thickness 1 mm, bowl diameter 300 mm, without overflow, inclusive 5/4" flat perforated waste, stainless steel lugs for underneath mounting are

### included.

Dimensions 340 x 187 mm (W x H) Bowl Dimensions 300 x 180 mm (W x H)

## Technical Data

| Technical Data        |  |
|-----------------------|--|
| bowl position         |  |
| bowl - bowl height    |  |
| bowl finish           |  |
| bowl - depth          |  |
| bowl shape            |  |
| bowl - width          |  |
| colour                |  |
| material              |  |
| material code         |  |
| material thickness    |  |
| overall depth         |  |
| overall height        |  |
| overall width         |  |
| overflow              |  |
| rear upstand          |  |
| siphon included       |  |
| splash back           |  |
| surface finish        |  |
| tap ledge             |  |
| type of mounting      |  |
| type of waste kit     |  |
| waste hole position   |  |
| waste hole projection |  |
| waste kit included    |  |
| waste size            |  |

| center                   |         |
|--------------------------|---------|
| 185 mm                   |         |
| high polished            |         |
| 300 mm                   |         |
| circle                   |         |
| 300 mm                   |         |
| No colour                |         |
| stainless steel          |         |
| 1.4301 Chrome Nickel ste | eel V2A |
| 1 mm                     |         |
| 340 mm                   |         |
| 187 mm                   |         |
| 340 mm                   |         |
| no                       |         |
| no                       |         |
| no                       |         |
| no                       |         |
| high polished            |         |
| no                       |         |
| inset mounting           |         |
| flat perforated waste    |         |
| centre back              |         |
| 75 mm                    |         |
| yes                      |         |
| DN 32                    |         |