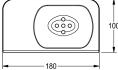

## KWC-No.

**2000100804** Dimensions 180 x 40 x 100 mm (W x H x D)

Soap and shower gel holder for wall mounting, nickel chromium steel, surface satin finish, material thickness 2.0 mm, deep drawn soap tray with drain holes, lateral shelf, rounded edges, includes

stainless steel screws and dowels.

Dimensions 180 x 40 x 100 mm (W x H x D)

| stainless steel                |  |
|--------------------------------|--|
| 1.4301 Chrome Nickel steel V2A |  |
| 2 mm                           |  |
| 100 mm                         |  |
| 40 mm                          |  |
| 180 mm                         |  |
| satin finished                 |  |
| screw                          |  |
| wall mounting                  |  |