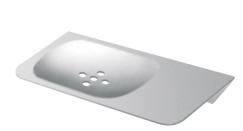

## кwс

Soap and shower gel tray

## KWC-No.

**2000100804** Dimensions 180 x 40 x 100 mm (W x H x D)

Soap and shower gel holder for wall mounting, nickel chromium steel, surface satin finish, material thickness 2.0 mm, deep drawn soap tray with drain holes, lateral shelf, rounded edges, includes