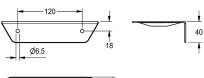

## KWC-No.

**2000100804** Dimensions 180 x 40 x 100 mm (W x H x D)

Soap and shower gel holder for wall mounting, nickel chromium steel, surface satin finish, material thickness 2.0 mm, deep drawn soap tray with drain holes, lateral shelf, rounded edges, includes

stainless steel screws and dowels.

Dimensions 180 x 40 x 100 mm (W x H x D)

| stainless steel                |  |
|--------------------------------|--|
| 1.4301 Chrome Nickel steel V2A |  |
| 2 mm                           |  |
| 100 mm                         |  |
| 40 mm                          |  |
| 180 mm                         |  |
| satin finished                 |  |
| screw                          |  |
| wall mounting                  |  |