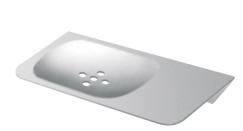

## кwс

Soap and shower gel tray

## KWC-No.

**2000100804** Dimensions 180 x 40 x 100 mm (W x H x D)

Soap and shower gel holder for wall mounting, nickel chromium steel, surface satin finish, material thickness 2.0 mm, deep drawn soap tray with drain holes, lateral shelf, rounded edges, includes

stainless steel screws and dowels.

Dimensions 180 x 40 x 100 mm (W x H x D)