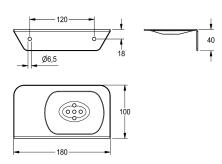

### KWC-No.

2000100804 Dimensions 180 x 40 x 100 mm (W x H x D)

Soap and shower gel holder for wall mounting, nickel chromium steel, surface satin finish, material thickness 2.0 mm, deep drawn soap tray with drain holes, lateral shelf, rounded edges, includes

stainless steel screws and dowels.

Dimensions  $180 \times 40 \times 100 \text{ mm}$  (W x H x D)

# Technical Data

| material           | stainless steel           |
|--------------------|---------------------------|
| material code      | 1.4301 Chrome Nickel stee |
| material thickness | 2 mm                      |
| overall depth      | 100 mm                    |
| overall height     | 40 mm                     |
| overall width      | 180 mm                    |
| surface finish     | satin finished            |
| type of fixing     | screw                     |
| type of mounting   | wall mounting             |