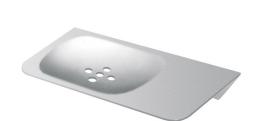

## **KWC**

Soap and shower gel tray

### KWC-No.

2000100804 Dimensions 180 x 40 x 100 mm (W x H x D)

Soap and shower gel holder for wall mounting, nickel chromium steel, surface satin finish, material thickness 2.0 mm, deep drawn soap tray with drain holes, lateral shelf, rounded edges, includes