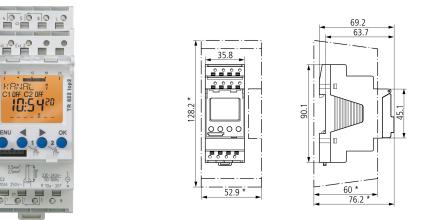

## KWC Timer switch

Modell-Linie: ELECTRIC-CONTROLS | ZAQUA082 Flushing systems | Complementary parts flushings

KWC-No.

## 2000100820

Switching voltage: 12 – 230 V AC/max.16 A, operating voltage: 230 V AC

Electronic contactor-timer with two channels, menu-guided display, 84 memory locations for switch-on and switch-off times within the daily and weekly programs. Switchable between summertime and wintertime mode. With 10 years reserve power in the event of a power outage. Easy to operate via 4 keys in a row with date-

controlled holiday program, pulse program, cycle program and 2 additional external control inputs (keys, switches, inactive). Integrated operating hours meter, resettable and with a service function for monitoring maintenance intervals, 230 V AC.