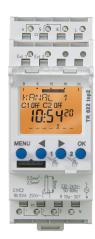

## 2000100820

Switching voltage: 12 – 230 V AC/max.16 A, operating voltage: 230 V AC

Electronic contactor-timer with two channels, menu-guided display, 84 memory locations for switch-on and switch-off times within the daily and weekly programs. Switchable between summertime and wintertime mode. With 10 years reserve power in the event of a power outage. Easy to operate via 4 keys in a row with date-

controlled holiday program, pulse program, cycle program and 2 additional external control inputs (keys, switches, inactive). Integrated operating hours meter, resettable and with a service function for monitoring maintenance intervals, 230 V AC.